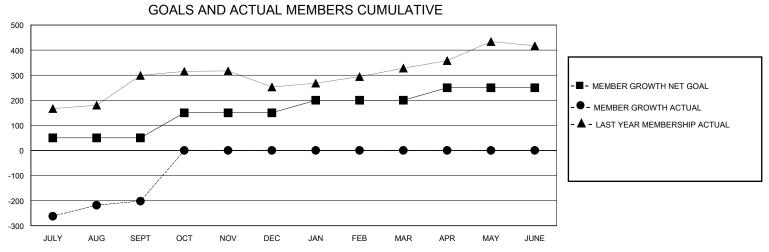

## District 317 B

Results as of: 9/30/2024

| GMT:          |               |             | GMT CA        |                       |                       |                         |                                                    |  |
|---------------|---------------|-------------|---------------|-----------------------|-----------------------|-------------------------|----------------------------------------------------|--|
|               | Club          | S           |               | Members               |                       |                         |                                                    |  |
|               | RESULTS FOR   | R 2024-2025 |               | RESULTS FOR 2024-2025 |                       |                         |                                                    |  |
| QUARTER       | NEW CLUB GOAL | NEW CLUBS   | DROPPED CLUBS | QUARTER MEMB          | ER GROWTH NET<br>GOAL | MEMBER GROWTH<br>ACTUAL | DROPPED<br>MEMBERS ACTUAL<br>(including transfers) |  |
| JULY/AUG/SEPT | 5             | 2           | 0             | JULY/AUG/SEPT         | 50                    | 207                     | 400                                                |  |
| OCT/NOV/DEC   | 0             | 0           | 0             | OCT/NOV/DEC           | 100                   | 0                       | 0                                                  |  |
| JAN/FEB/MAR   | 5             | 0           | 0             | JAN/FEB/MAR           | 50                    | 0                       | 0                                                  |  |
| APR/MAY/JUNE  | 0             | 0           | 0             | APR/MAY/JUNE          | 50                    | 0                       | 0                                                  |  |