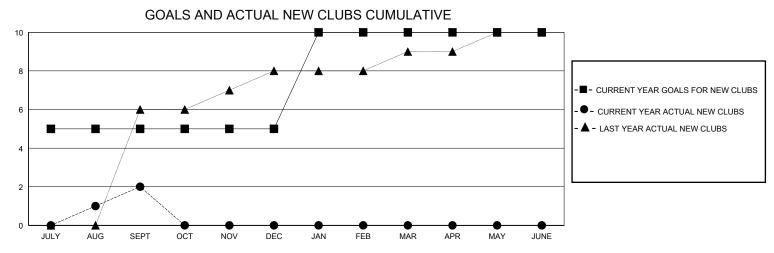

## District 317 B

Results as of: 9/30/2024

| GMT:          |               |             | GMT CA        |                       |                       |                         |                                                    |  |
|---------------|---------------|-------------|---------------|-----------------------|-----------------------|-------------------------|----------------------------------------------------|--|
|               | Club          | S           |               | Members               |                       |                         |                                                    |  |
|               | RESULTS FOR   | R 2024-2025 |               | RESULTS FOR 2024-2025 |                       |                         |                                                    |  |
| QUARTER       | NEW CLUB GOAL | NEW CLUBS   | DROPPED CLUBS | QUARTER MEMB          | ER GROWTH NET<br>GOAL | MEMBER GROWTH<br>ACTUAL | DROPPED<br>MEMBERS ACTUAL<br>(including transfers) |  |
| JULY/AUG/SEPT | 5             | 2           | 0             | JULY/AUG/SEPT         | 50                    | 207                     | 400                                                |  |
| OCT/NOV/DEC   | 0             | 0           | 0             | OCT/NOV/DEC           | 100                   | 0                       | 0                                                  |  |
| JAN/FEB/MAR   | 5             | 0           | 0             | JAN/FEB/MAR           | 50                    | 0                       | 0                                                  |  |
| APR/MAY/JUNE  | 0             | 0           | 0             | APR/MAY/JUNE          | 50                    | 0                       | 0                                                  |  |